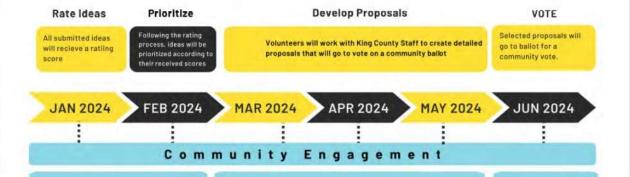

Proposal development

November 2023 - April 2024

Community volunteers work with King County staff members to build detailed project proposals that will go on a community ballot for a vote

Voting

May - June 2024

Community members vote on the proposals that best serve the needs of the community.

Funding

July 2024 - ongoing

King County Local Services funds and implements the winning ideas.

# PROPOSAL DEVELOPMENT TIMELINE

\*may adjust to community needs

### **Proposal Development Phase**

Community members volunteer as Proposal Advocates to build submitted ideas from the public during the Idea Collection phase into actual project proposals to go on the ballot for communities to vote and decide what projects to fund.

### **Community Vote!**

Community members in the five

Community members in the five unincorporated areas vote on projects and/or programs to fund and implement with the Participatory Budgeting funds.