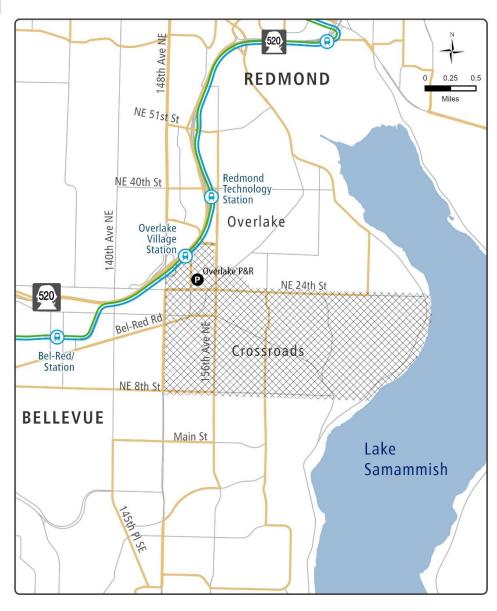

## What you should know:

Metro Flex is an on-demand flexible service that connects people to and from points within a specified service area.

The map shows a proposed, pilot service area to be tested for two years as part of the East Link Connections proposed bus network.

It would provide another option for people to connect to transit and community points of interest where buses may available or easy to reach.

The map shows the proposed service area.

To learn more about how on-demand flexible service currently operates in King County, visit <u>this</u> <u>webpage</u>.