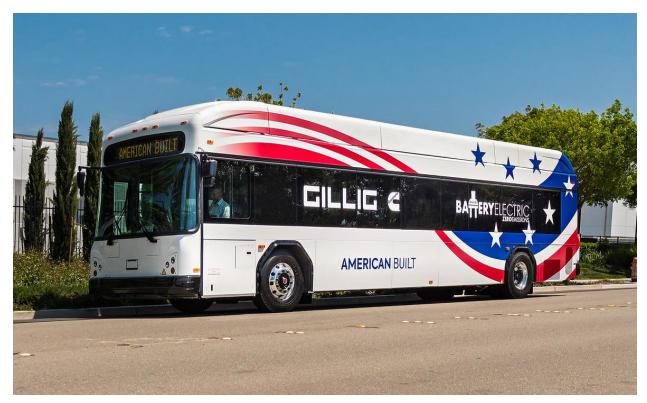

## Gillig Low Floor 40-ft Electric Bus (686 kWh)

| General Specifications   |                                 |  |  |  |
|--------------------------|---------------------------------|--|--|--|
| Bus Manufacturer         | Gillig                          |  |  |  |
| Bus Model                | Low Floor EV                    |  |  |  |
| Bus Length               | 40-ft                           |  |  |  |
| Bus Weight (Empty)       | 48,000 (initial estimate)       |  |  |  |
| HVAC                     | ThermoKing (Electric)           |  |  |  |
| Auxiliary Diesel Heating | None                            |  |  |  |
| Auxiliary Breaking       | Regenerative                    |  |  |  |
| Battery Specifications   |                                 |  |  |  |
| Battery Type             | Lithium Ion, DC Battery         |  |  |  |
| Battery Size             | 686 kWh                         |  |  |  |
| Maximum Charge Accepted  | 450 kW                          |  |  |  |
| Electric Motor           | Cummins Battery Electric System |  |  |  |