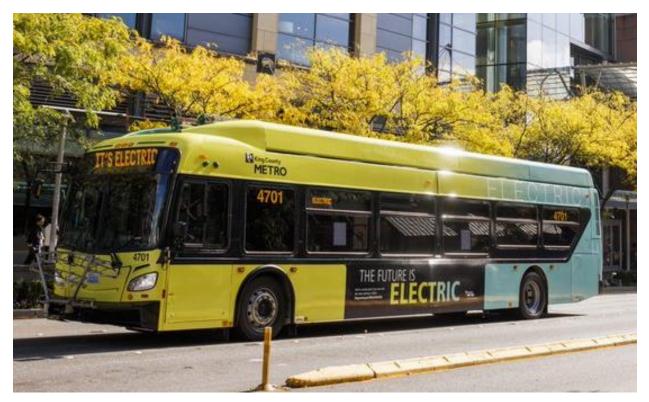

### New Flyer Xcelsior Charge 40-ft Electric Bus (525 kWh)

| General Specifications   |                         |  |  |  |
|--------------------------|-------------------------|--|--|--|
| Bus Manufacturer         | New Flyer               |  |  |  |
| Bus Model                | Xcelsior Charge XE40    |  |  |  |
| Bus Length               | 40-ft                   |  |  |  |
| Bus Weight (Empty)       | 35,540 lbs              |  |  |  |
| HVAC                     | ThermoKing (Electric)   |  |  |  |
| Auxiliary Diesel Heating | None                    |  |  |  |
| Auxiliary Breaking       | Regenerative            |  |  |  |
| Battery Specifications   |                         |  |  |  |
| Battery Type             | Lithium Ion, DC Battery |  |  |  |
| Battery Size             | 525 kWh                 |  |  |  |
| Maximum Charge Accepted  | 220 kW                  |  |  |  |
| Electric Motor           | Siemens 1DB2016-1NB06   |  |  |  |