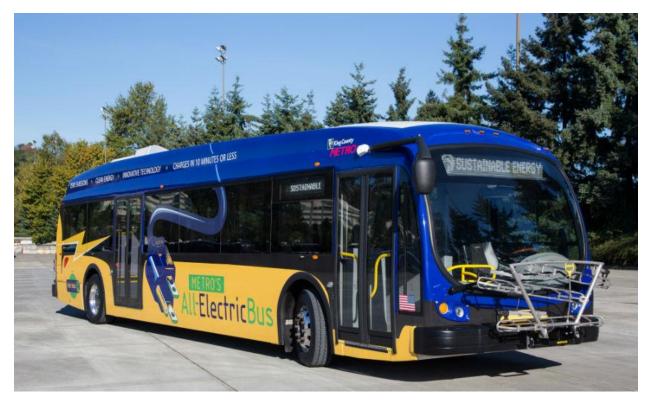

# Proterra Catalyst Electric Bus (105 kWh)

| General Specifications   |                                    |  |  |  |
|--------------------------|------------------------------------|--|--|--|
| Bus Manufacturer         | Proterra                           |  |  |  |
| Bus Model                | Catalyst BE40                      |  |  |  |
| Bus Length               | 40-ft                              |  |  |  |
| Bus Weight (Empty)       | 30,360 lbs                         |  |  |  |
| HVAC                     | Eberspacher 08-67057-00 (Electric) |  |  |  |
| Auxiliary Diesel Heating | None                               |  |  |  |
| Auxiliary Breaking       | Regenerative                       |  |  |  |
| Battery Specifications   |                                    |  |  |  |
| Battery Type             | Lithium Titanate, DC Battery       |  |  |  |
| Battery Size             | 105 kWh                            |  |  |  |
| Maximum Charge Accepted  | 220 kW                             |  |  |  |
| Electric Motor           | UQM SPM250-130-2                   |  |  |  |