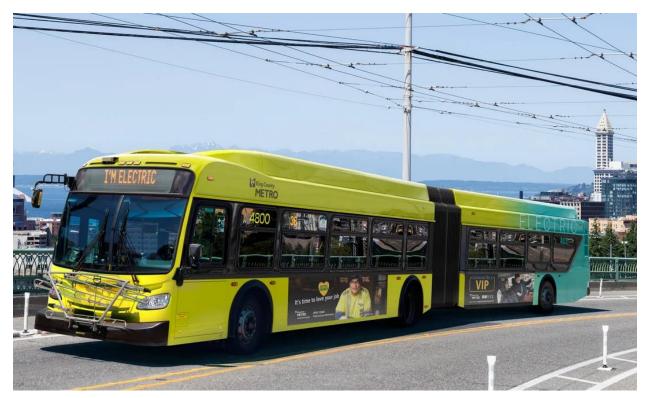

# New Flyer Xcelsior Charge 60-ft Electric Bus (525 kWh)

| General Specifications   |                         |  |  |  |
|--------------------------|-------------------------|--|--|--|
| Bus Manufacturer         | New Flyer               |  |  |  |
| Bus Model                | Xcelsior Charge XE60    |  |  |  |
| Bus Length               | 60-ft                   |  |  |  |
| Bus Weight (Empty)       | 51,040 lbs              |  |  |  |
| HVAC                     | ThermoKing (Electric)   |  |  |  |
| Auxiliary Diesel Heating | None                    |  |  |  |
| Auxiliary Breaking       | Regenerative            |  |  |  |
| Battery Specifications   |                         |  |  |  |
| Battery Type             | Lithium Ion, DC Battery |  |  |  |
| Battery Size             | 525 kWh                 |  |  |  |
| Maximum Charge Accepted  | 220 kW                  |  |  |  |
| Electric Motor           | Siemens 1DB2016-1NB06   |  |  |  |